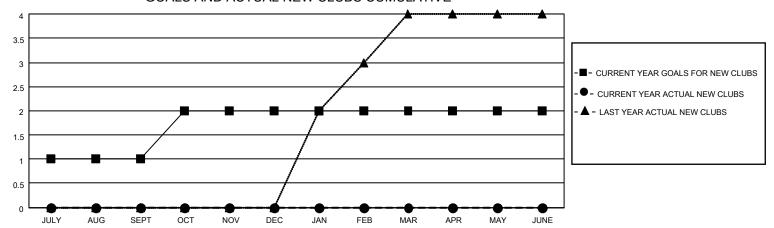

#### GOALS AND ACTUAL NEW CLUBS CUMULATIVE

## District 310 D

| Clubs         |               |             |               | Members               |                       |                         |                                                    |  |
|---------------|---------------|-------------|---------------|-----------------------|-----------------------|-------------------------|----------------------------------------------------|--|
|               | RESULTS FOR   | R 2022-2023 |               | RESULTS FOR 2022-2023 |                       |                         |                                                    |  |
| QUARTER       | NEW CLUB GOAL | NEW CLUBS   | DROPPED CLUBS | QUARTER MEMB          | ER GROWTH NET<br>GOAL | MEMBER GROWTH<br>ACTUAL | DROPPED<br>MEMBERS ACTUAL<br>(including transfers) |  |
| JULY/AUG/SEPT | 1             | 0           | 2             | JULY/AUG/SEPT         | 30                    | 8                       | 4                                                  |  |
| OCT/NOV/DEC   | 1             | 0           | 0             | OCT/NOV/DEC           | 50                    | 0                       | 0                                                  |  |
| JAN/FEB/MAR   | 0             | 0           | 0             | JAN/FEB/MAR           | 50                    | 0                       | 0                                                  |  |
| APR/MAY/JUNE  | 0             | 0           | 0             | APR/MAY/JUNE          | 30                    | 0                       | 0                                                  |  |