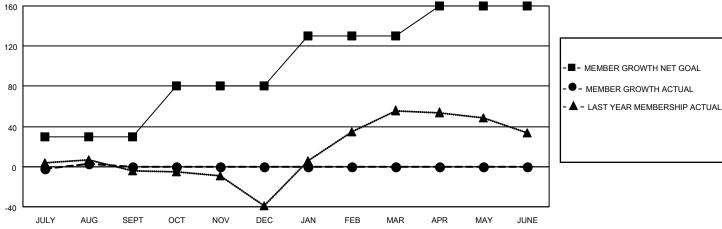

#### GOALS AND ACTUAL MEMBERS CUMULATIVE

|                  |   | 1                                            |                           |             |
|------------------|---|----------------------------------------------|---------------------------|-------------|
| DROPPED CLUBS: 2 |   | 4 CLUBS OF 72 ADDED 1 OR<br>MORE NEW MEMBERS | GENDER DISTRIBUTION       |             |
|                  |   | WORLD NEW MEMBERS                            | MALE                      | 809 (57.29  |
|                  |   |                                              | FEMALE                    | 603 (42.71) |
| DROPPED MEMBERS  |   |                                              | NON BINARY                | 0 (0.00%)   |
|                  |   |                                              | PREFER NOT TO ANSWER      | 0 (0.00%)   |
| DECEASED         | 0 |                                              |                           |             |
| CLUB CANCELLED 0 |   | CLICK HERE FOR CUMULATIVE                    | TOTAL FAMILY UNIT MEMBERS |             |
| OTHER 4          |   | MEMBERSHIP DATA                              |                           |             |
| TOTAL            | 4 |                                              | FAMILY MEMBERS PAYING HAL | F DUES      |
|                  |   |                                              |                           |             |

## District 310 D

| Clubs         |               |             |               | Members               |                       |                         |                                                    |  |
|---------------|---------------|-------------|---------------|-----------------------|-----------------------|-------------------------|----------------------------------------------------|--|
|               | RESULTS FOR   | R 2022-2023 |               | RESULTS FOR 2022-2023 |                       |                         |                                                    |  |
| QUARTER       | NEW CLUB GOAL | NEW CLUBS   | DROPPED CLUBS | QUARTER MEMB          | ER GROWTH NET<br>GOAL | MEMBER GROWTH<br>ACTUAL | DROPPED<br>MEMBERS ACTUAL<br>(including transfers) |  |
| JULY/AUG/SEPT | 1             | 0           | 2             | JULY/AUG/SEPT         | 30                    | 8                       | 4                                                  |  |
| OCT/NOV/DEC   | 1             | 0           | 0             | OCT/NOV/DEC           | 50                    | 0                       | 0                                                  |  |
| JAN/FEB/MAR   | 0             | 0           | 0             | JAN/FEB/MAR           | 50                    | 0                       | 0                                                  |  |
| APR/MAY/JUNE  | 0             | 0           | 0             | APR/MAY/JUNE          | 30                    | 0                       | 0                                                  |  |